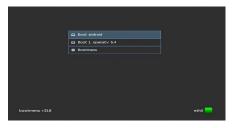

# 5. RESTART YOUR BOX

Select boot 1(or 2/3/4) to restart your box. All you saved channel will display again.